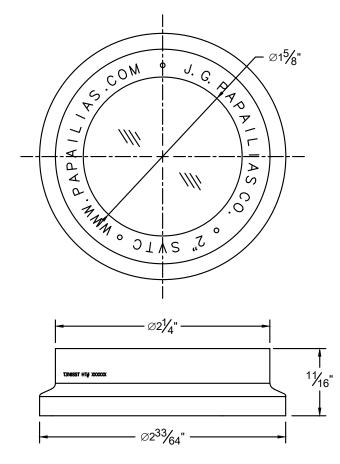

## P/N: 2" SVTC/316L/TBS

Notes:

- 1. 2" Tri-Clamp Sanitary Clamp Stye Ends
- 2. Attaches to Standard 2" Clamp Style [Tri-Clamp or Equal] Heavy Wall Tank Welding Ferrules.
- 3. Maximum Standard Pressure Rating: 150PSIG
- 4. Maximum Standard Temperature Rating: 500°F
- 5. Standard Lens Ring Housing: T316 Stainless Steel
- 6. Standard Lens Material: Tempered Borosilicate [Non-Glass Materials available upon request]
- 7. Tank Welding Ferrule, Clamp and Seal Gaskets Supplied by Others or Separately.